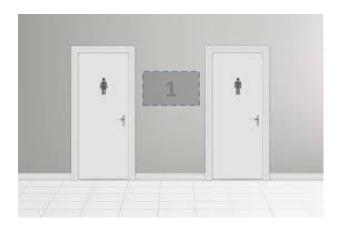

#### DUA WHEN LEAVING TOILET

 Position at a place where it is instantly visible as soon as you exit from the Toilet