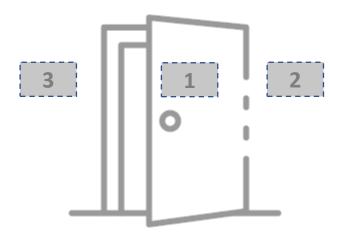

#### **Suggestions:**

- Place at your main exit where the dua is clearly visible
  - [Note: Create multiple copies in case you have multiple exits that you or your kids frequently use]
- Place at your or your kids' height level
- Some of the possible placement options are given above.