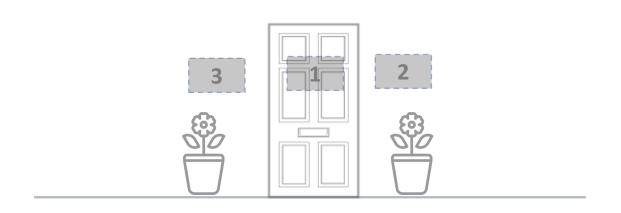

#### **Suggestions:**

- Place at your main entrance where the dua is clearly visible
  - [Note: Create multiple copies in case you have multiple entrances that you or your kids frequently use]
- Place at your or your kids' height level
- Some of the possible placement options are given above.